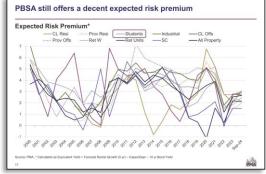

Plus Average / Portfolio performance forecasts of "To Let" and "Student Accommodation"