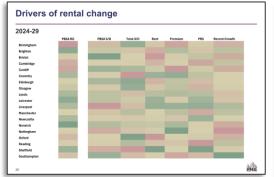

#### Research:

- Socio-economic / demographic / student trends and forecasts
- Existing & forecast supply: stock, completions, allocations
- Scheme-by-scheme development pipeline database
- Deal-by-deal investment schedules database
- Forecast & historic performance data: Rents, Yields, CVs, TRs
- BTR performance data now included for London and key Big 6 cities