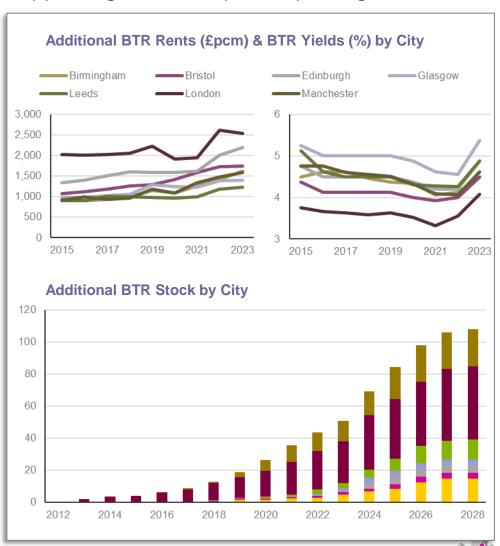

#### Research:

- Socio-economic / demographic / student trends and forecasts
- Existing & forecast supply: stock, completions, allocations
- Scheme-by-scheme development pipeline database
- Deal-by-deal investment schedules database
- Forecast & historic performance data: Rents, Yields, CVs, TRs
- BTR performance data now included for London and key Big 6 cities