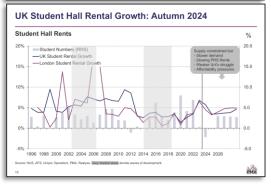

#### Research:

- Socio-economic / demographic / student trends and forecasts
- Existing & forecast supply: stock, completions, allocations
- Scheme-by-scheme development pipeline database
- Deal-by-deal investment schedules database
- Forecast & historic performance data: Rents, Yields, CVs, TRs
- BTR performance data now included for London and key Big 6 cities