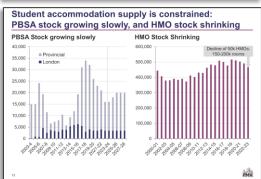

## City-level Living research as part of PMA's detailed UK services

**UK Property Research: National to Detailed Local Services** 

UK National Average & prime Forecasts of 33 sectors & Alternatives:

- 4x pa Office, Retail & Leisure, Industrial & Logistics sectors & segments;
- plus Alternatives including Residential, Students, Hotels & Healthcare
- UK PROMIS+. 450+ Local Town Data, Reports & Forecasts:
- Full data and detailed local reports for Office, Retail and Industrial/Logistics
- Full socio-economic and property data, plus analysis and context
- Plus scheme-by-scheme pipeline, leasing & investment transactions
- 2x pa Local Prime Forecasts for up to 208 of local PROMIS towns for end-investors
- > UK City-level PRS Service: 32 markets inc 13 London Boroughs:
- UK City-level PBSA Service: 20 markets inc London:
- 2x pa City-level socio-economic & property performance forecasts
- Plus detailed scheme-by-scheme supply
- Central London Office Forecast service (CLOFs):
- Detailed data, analysis, forecasts & support for up to 14 office submarkets.
- Forecasts of Rents, CVs & TRs, plus Overview & City-reports

#### Research:

- Socio-economic / demographic / student trends and forecasts
- Existing & forecast supply: stock, completions, allocations
- Scheme-by-scheme development pipeline database
- Deal-by-deal investment schedules database
- Forecast & historic performance data: Rents, Yields, CVs, TRs
- BTR performance data now included for London and key Big 6 cities